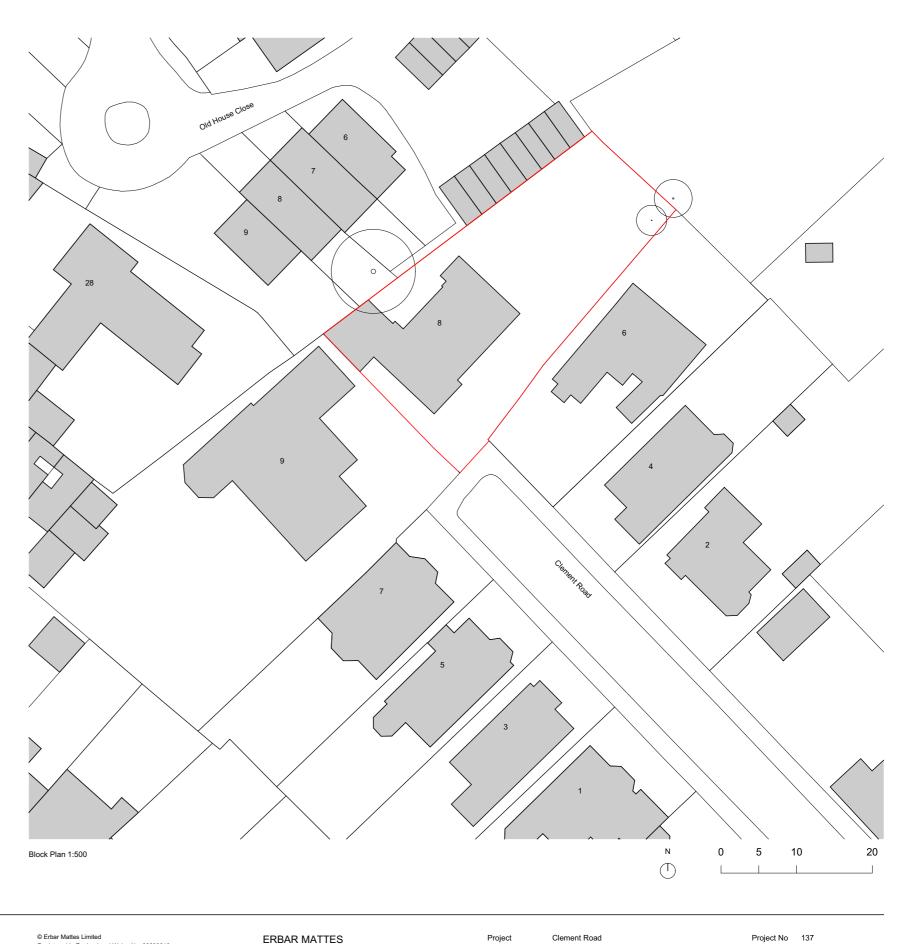

© Erbar Mattes Limited Registered in England and Wales No. 09699619

ERBAR MATTES

Unit 6D, Thane Works, LONDON N7 7NU +44 (0)20 3865 8066 studio@erbarmattes.com www.erbarmattes.com

Clement Road

8 Clement Road, Wimbledon, London SW19 7RJ Jeremy and Lisa

Client 26.03.2021 Scale/Format 1:1250 / 1:500 @ A3

Drawing No 137\_00 \_00

P02

Drawing Name Site Location & Block Plan - Existing

This page is intentionally left blank