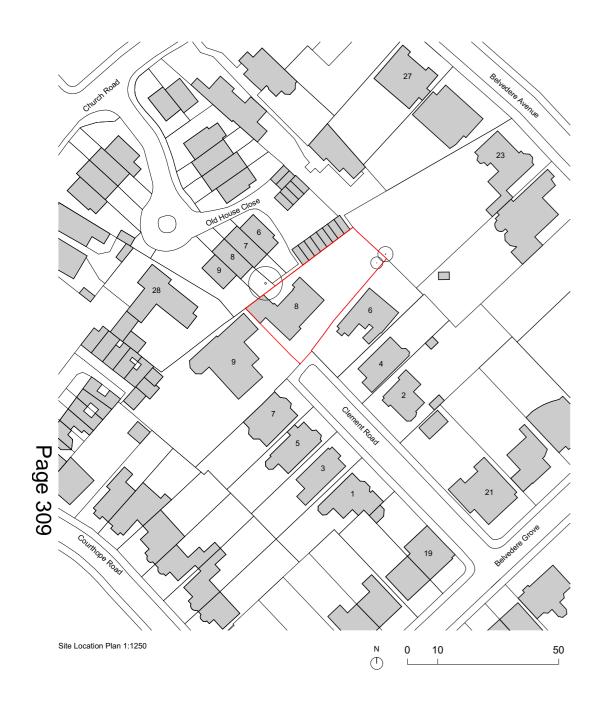

© Erbar Mattes Limited Registered in England and Wales No. 09699619

ERBAR MATTES

Unit 6D, Thane Works, LONDON N7 7NU +44 (0)20 3865 8066 studio@erbarmattes.com www.erbarmattes.com

Clement Road

8 Clement Road, Wimbledon, London SW19 7RJ Jeremy and Lisa

Client 26.03.2021 Scale/Format 1:1250 / 1:500 @ A3

Drawing No 137\_00 \_00

P02

Drawing Name Site Location & Block Plan - Existing

This page is intentionally left blank